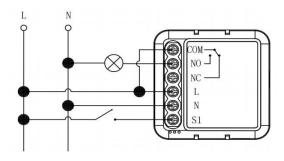

# Wiring Diagram

# Networking method

- 1. Connect the power cord correctly according to the wiring diagram to power the device;
- 2. Press and hold the reset button for about 10 seconds, the device indicator will flash quickly, indicating that it has entered the network pairing mode;
- 3. Add to the network through the gateway device.