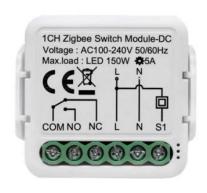

# Specification

- Product model: TYSH-1CH
- Input voltage: 100 ~ 240VAC, 50/60Hz
- Communication method: ZigBee 3.0
- Load limit: Max 150W (inductive load)

Max 5A (resistive load)

- Working temperature: -10 ~ 40°C
- Working humidity: 0 ~ 95% RH (non-condensing)
- Product dimensions: 43×39.2×22.3mm
- Protection level: IP20