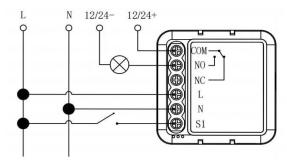

# Wiring Diagram

# Networking method

- 1. Connect the power cord correctly according to the wiring diagram to power the device;
- 2. Press and hold the reset button for about 10 seconds, the device indicator will flash quickly, indicating that it has entered the network pairing mode;
- 3. Add to the network through the gateway device.