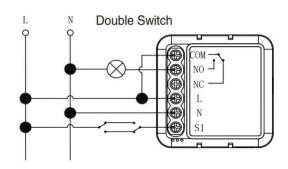

# Wiring Diagram

# Networking method

- 1. Connect the power cord correctly according to the wiring diagram to power the device;
- 2. Press and hold the reset button for about 10 seconds, the device indicator will flash quickly, indicating that it has entered the network pairing mode;
- 3. Add to the network through the gateway device.