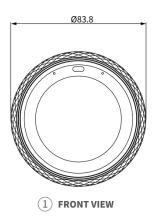

• Operation System: Android 12

• RAM/ROM: 2GB/8GB

• Ethernet Port: 1×RJ45, 10/100Mbps adaptive

• Microphone: Dual microphones, -26dBFS

• Speaker: Single speaker,  $8\Omega/1.5W$ 

## **Appearance**

• Material: Metal

• Screen: 2.1" multi-touch screen

• Screen Resolution: 480×480 pixels

• Screen Brightness: 210 cd/m²

#### Sensors Built In

• Proximity Sensor: 30 ~ 60cm

• Light Sensor: Low-level lux detection

## Working Environment

• Environment: For indoor use only

 Working Humidity: 10% ~ 90%RH, without condensation

• Working Temperature: -10°C ~ 50°C

• Storage Temperature: -30°C ~ 70°C

• IP Rating: IP20

#### Installation

• Installation: Special wall box installation

• Flush Mounted Module: Special standard



HyPanel Lux Datasheet

# Product Dimension Diagram (mm)















HyPanel Lux Datasheet

# Wall Box Dimension Diagram (mm)