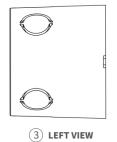

45, 10/100Mbps adaptive

• Microphone: Dual microphones, -26dBFS

• Speaker: Single speaker,  $8\Omega/1.5W$ 

## **Appearance**

• Material: Metal

• Screen: 2.1" multi-touch screen

• Screen Resolution: 480×480 pixels

• Screen Brightness: 210 cd/m²

#### Sensors Built In

• Proximity Sensor: 30 ~ 60cm

• Light Sensor: Low-level lux detection

## Working Environment

• Environment: For indoor use only

 Working Humidity: 10% ~ 90%RH, without condensation

• Working Temperature: -10°C ~ 50°C

• Storage Temperature: -30°C ~ 70°C

• IP Rating: IP20

#### Installation

• Installation: Special wall box installation

• Flush Mounted Module: Special standard



HyPanel Lux Datasheet

# Product Dimension Diagram (mm)















HyPanel Lux Datasheet

# Wall Box Dimension Diagram (mm)