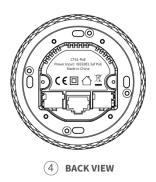

### **Basic Information**

• Model Number: CT61-PoE

• Power Supply: IEEE802.3af PoE

• Operation System: Android 12

• RAM/ROM: 2GB/8GB

• Ethernet Port: 1×RJ45, 10/100Mbps adaptive

• Microphone: Dual microphones, -26dBFS

• Speaker: Single speaker,  $8\Omega/1.5W$ 