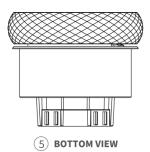

PoE

• Operation System: Android 12

• RAM/ROM: 2GB/8GB

• Ethernet Port: 1×RJ45, 10/100Mbps adaptive

• Microphone: Dual microphones, -26dBFS

• Speaker: Single speaker,  $8\Omega/1.5W$ 

## **Appearance**

• Material: Metal

• Screen: 2.1" multi-touch screen

• Screen Resolution: 480×480 pixels

• Screen Brightness: 210 cd/m²

#### Sensors Built In

• Proximity Sensor: 30 ~ 60cm

• Light Sensor: Low-level lux detection

## Working Environment

• Environment: For indoor use only

 Working Humidity: 10% ~ 90%RH, without condensation

• Working Temperature: -10°C ~ 50°C

• Storage Temperature: -30°C ~ 70°C

• IP Rating: IP20

#### Installation

• Installation: Special wall box installation

• Flush Mounted Module: Special standard



HyPanel Lux Datasheet

# Product Dimension Diagram (mm)















HyPanel Lux Datasheet

# Wall Box Dimension Diagram (mm)