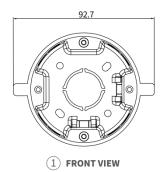

RJ45, 10/100Mbps adaptive

• Microphone: Dual microphones, -26dBFS

• Speaker: Single speaker,  $8\Omega/1.5W$ 

## **Appearance**

• Material: Metal

• Screen: 2.1" multi-touch screen

• Screen Resolution: 480×480 pixels

• Screen Brightness: 210 cd/m²

#### Sensors Built In

• Proximity Sensor: 30 ~ 60cm

• Light Sensor: Low-level lux detection

## Working Environment

• Environment: For indoor use only

 Working Humidity: 10% ~ 90%RH, without condensation

• Working Temperature: -10°C ~ 50°C

• Storage Temperature: -30°C ~ 70°C

• IP Rating: IP20

#### Installation

• Installation: Special wall box installation

• Flush Mounted Module: Special standard



HyPanel Lux Datasheet

# Product Dimension Diagram (mm)















HyPanel Lux Datasheet

# Wall Box Dimension Diagram (mm)