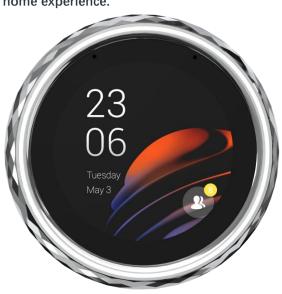

### New hassle-free smart control panel for your home

The akubela HyPanel Lux, a smart home control panel with an Android 12 operating system. The copper knob wrapping a circular display with a more than 16 million colors RGB light-strip ring, brings a multi-mode interaction, can be easily used by the whole family, offering the excellent smart home experience.

#### At a Glance

- 2.1-inch touch screen
- Infinite pressable metal knob for ultimate interaction
- Light ring with more than 16 million colors
- Kinds of sensors built-in
- Android 12 system in High-powered Rockchip chip
- Smart intercom, home automation ALL IN ONE

## **Appearance**

• Material: Metal

• Screen: 2.1" multi-touch screen

• Screen Resolution: 480×480 pixels

• Screen Brightness: 210 cd/m²