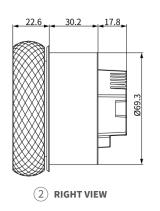

E

• Operation System: Android 12

• RAM/ROM: 2GB/8GB

• Ethernet Port: 1×RJ45, 10/100Mbps adaptive

• Microphone: Dual microphones, -26dBFS

• Speaker: Single speaker,  $8\Omega/1.5W$ 

## **Appearance**

• Material: Metal

• Screen: 2.1" multi-touch screen

• Screen Resolution: 480×480 pixels

• Screen Brightness: 210 cd/m²

#### Sensors Built In

• Proximity Sensor: 30 ~ 60cm

• Light Sensor: Low-level lux detection

## Working Environment

• Environment: For indoor use only

 Working Humidity: 10% ~ 90%RH, without condensation

• Working Temperature: -10°C ~ 50°C

• Storage Temperature: -30°C ~ 70°C

• IP Rating: IP20

#### Installation

• Installation: Special wall box installation

• Flush Mounted Module: Special standard



HyPanel Lux Datasheet

# Product Dimension Diagram (mm)















HyPanel Lux Datasheet

# Wall Box Dimension Diagram (mm)