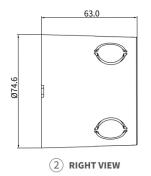

1×RJ45, 10/100Mbps adaptive

• Microphone: Dual microphones, -26dBFS

• Speaker: Single speaker,  $8\Omega/1.5W$ 

## **Appearance**

• Material: Metal

• Screen: 2.1" multi-touch screen

• Screen Resolution: 480×480 pixels

• Screen Brightness: 210 cd/m²

#### Sensors Built In

• Proximity Sensor: 30 ~ 60cm

• Light Sensor: Low-level lux detection

## Working Environment

• Environment: For indoor use only

 Working Humidity: 10% ~ 90%RH, without condensation

• Working Temperature: -10°C ~ 50°C

• Storage Temperature: -30°C ~ 70°C

• IP Rating: IP20

#### Installation

• Installation: Special wall box installation

• Flush Mounted Module: Special standard



HyPanel Lux Datasheet

# Product Dimension Diagram (mm)















HyPanel Lux Datasheet

# Wall Box Dimension Diagram (mm)