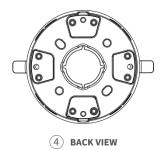

, 10/100Mbps adaptive

• Microphone: Dual microphones, -26dBFS

• Speaker: Single speaker,  $8\Omega/1.5W$ 

## **Appearance**

• Material: Metal

• Screen: 2.1" multi-touch screen

• Screen Resolution: 480×480 pixels

• Screen Brightness: 210 cd/m²

#### Sensors Built In

• Proximity Sensor: 30 ~ 60cm

• Light Sensor: Low-level lux detection

## Working Environment

• Environment: For indoor use only

 Working Humidity: 10% ~ 90%RH, without condensation

• Working Temperature: -10°C ~ 50°C

• Storage Temperature: -30°C ~ 70°C

• IP Rating: IP20

#### Installation

• Installation: Special wall box installation

• Flush Mounted Module: Special standard



HyPanel Lux Datasheet

# Product Dimension Diagram (mm)















HyPanel Lux Datasheet

# Wall Box Dimension Diagram (mm)