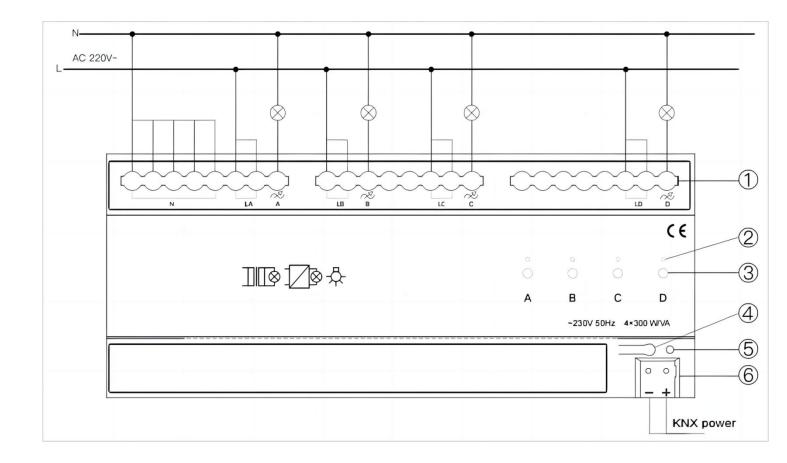

- 1 220V Terminal Block
- 2 Button Indicator Light
- 3 Switch Button
- 4 Programming Button
- **5** Programming Indicator Light
- 6 Knx/Eib Connection Terminal