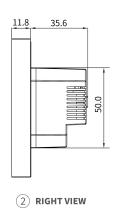

er,  $8\Omega/1.5W$ 

### **Appearance**

• Material: V0 fireproof PC

• Screen: 4" multi-touch screen

• Screen Resolution: 480×480 pixels

Screen Brightness: 210 cd/m²

#### Sensors Built In

• Proximity Sensor: 30 ~ 60cm

• Light Sensor: Low-level lux detection

• Temperature Sensor: ±1°C, range: -10 ~ 55°C

• Humidity Sensor: ±5%, range: 10 ~ 90%RH,

without condensation



## Working Environment

• Environment: For indoor use only

• Working Humidity: 10 ~ 90%RH, without condensation

Working Temperature: -10 ~ 55°C

• Storage Temperature: -20 ~ 65°C

### Installation

• Installation: Wall flush mounting

• Flush Mounted Module: EU/UK standard

# **Application Scenario**

- Villas
- Apartment complexes
- Home automation systems
- Modern interiors

## Product Dimension Diagram (mm)















(4) BACK VIEW