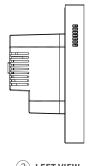

8\Omega/1.5W$ 

### **Appearance**

• Material: V0 fireproof PC

• Screen: 4" multi-touch screen

• Screen Resolution: 480×480 pixels

Screen Brightness: 210 cd/m²

#### Sensors Built In

• Proximity Sensor: 30 ~ 60cm

• Light Sensor: Low-level lux detection

• Temperature Sensor: ±1°C, range: -10 ~ 55°C

• Humidity Sensor: ±5%, range: 10 ~ 90%RH,

without condensation



## Working Environment

• Environment: For indoor use only

• Working Humidity: 10 ~ 90%RH, without condensation

Working Temperature: -10 ~ 55°C

• Storage Temperature: -20 ~ 65°C

### Installation

• Installation: Wall flush mounting

• Flush Mounted Module: EU/UK standard

# **Application Scenario**

- Villas
- Apartment complexes
- Home automation systems
- Modern interiors

## Product Dimension Diagram (mm)















(4) BACK VIEW