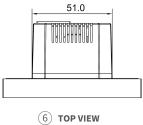

*Appearance**

• Material: V0 fireproof PC

• Screen: 4" multi-touch screen

• Screen Resolution: 480×480 pixels

Screen Brightness: 210 cd/m²

#### Sensors Built In

• Proximity Sensor: 30 ~ 60cm

• Light Sensor: Low-level lux detection

• Temperature Sensor: ±1°C, range: -10 ~ 55°C

• Humidity Sensor: ±5%, range: 10 ~ 90%RH,

without condensation



## Working Environment

• Environment: For indoor use only

• Working Humidity: 10 ~ 90%RH, without condensation

Working Temperature: -10 ~ 55°C

• Storage Temperature: -20 ~ 65°C

### Installation

• Installation: Wall flush mounting

• Flush Mounted Module: EU/UK standard

# **Application Scenario**

- Villas
- Apartment complexes
- Home automation systems
- Modern interiors

## Product Dimension Diagram (mm)















(4) BACK VIEW