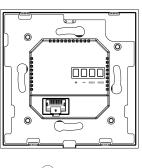

ega/1.5W$ 

### **Appearance**

• Material: V0 fireproof PC

• Screen: 4" multi-touch screen

• Screen Resolution: 480×480 pixels

Screen Brightness: 210 cd/m²

#### Sensors Built In

• Proximity Sensor: 30 ~ 60cm

• Light Sensor: Low-level lux detection

• Temperature Sensor: ±1°C, range: -10 ~ 55°C

• Humidity Sensor: ±5%, range: 10 ~ 90%RH,

without condensation



## Working Environment

• Environment: For indoor use only

• Working Humidity: 10 ~ 90%RH, without condensation

Working Temperature: -10 ~ 55°C

• Storage Temperature: -20 ~ 65°C

### Installation

• Installation: Wall flush mounting

• Flush Mounted Module: EU/UK standard

# **Application Scenario**

- Villas
- Apartment complexes
- Home automation systems
- Modern interiors

## Product Dimension Diagram (mm)















(4) BACK VIEW