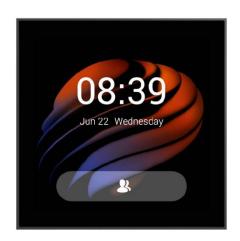

### New hassle-free smart control panel for your home

The akubela HyPanel, a smart control panel with an Android 10 operating system. The ALL IN ONE design integrates smart intercom, ZigBee gateway and home automation, and is compatible with plentiful ecosystems. Multi-modal interaction can be easily used by the whole family, offering the excellent smart home experience.

#### At a Glance

- Excellent performance with Android 10 system
- 4" multi-touch screen with energy saving mode
- Smart intercom, ZigBee gateway, home automation ALL IN ONE
- Kinds of sensors built-in
- Standard flush mounted box
- Support RS485

### **Appearance**

• Material: V0 fireproof PC

• Screen: 4" multi-touch screen

• Screen Resolution: 480×480 pixels

Screen Brightness: 210 cd/m²