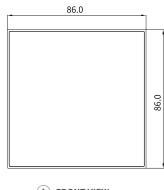

,  $8\Omega/1.5W$ 

### **Appearance**

• Material: V0 fireproof PC

• Screen: 4" multi-touch screen

• Screen Resolution: 480×480 pixels

Screen Brightness: 210 cd/m²

#### Sensors Built In

• Proximity Sensor: 30 ~ 60cm

• Light Sensor: Low-level lux detection

• Temperature Sensor: ±1°C, range: -10 ~ 55°C

• Humidity Sensor: ±5%, range: 10 ~ 90%RH,

without condensation



## Working Environment

• Environment: For indoor use only

• Working Humidity: 10 ~ 90%RH, without condensation

Working Temperature: -10 ~ 55°C

• Storage Temperature: -20 ~ 65°C

### Installation

• Installation: Wall flush mounting

• Flush Mounted Module: EU/UK standard

# **Application Scenario**

- Villas
- Apartment complexes
- Home automation systems
- Modern interiors

## Product Dimension Diagram (mm)















(4) BACK VIEW