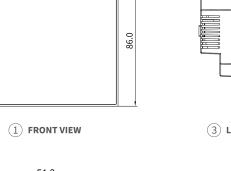

$8\Omega/1.5W$ 

### **Appearance**

• Material: V0 fireproof PC

• Screen: 4" multi-touch screen

• Screen Resolution: 480×480 pixels

Screen Brightness: 210 cd/m²

#### Sensors Built In

• Proximity Sensor: 30 ~ 60cm

• Light Sensor: Low-level lux detection

• Temperature Sensor: ±1°C, range: -10 ~ 55°C

• Humidity Sensor: ±5%, range: 10 ~ 90%RH,

without condensation



## Working Environment

• Environment: For indoor use only

• Working Humidity: 10 ~ 90%RH, without condensation

Working Temperature: -10 ~ 55°C

• Storage Temperature: -20 ~ 65°C

### Installation

• Installation: Wall flush mounting

• Flush Mounted Module: EU/UK standard

# **Application Scenario**

- Villas
- Apartment complexes
- Home automation systems
- Modern interiors

## Product Dimension Diagram (mm)















(4) BACK VIEW