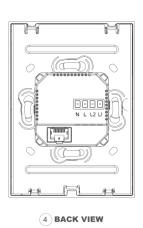

### Installation

• Installation: Wall flush mounting

• Flush Mounted Module: EU/UK standard

• Wiring Way: L- + N- wire required