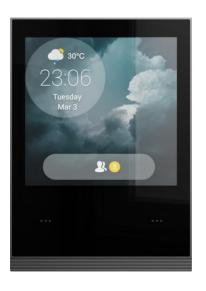

### New hassle-free smart control panel for your home

The akubela HyPanel Plus, a smart control panel with an Android 10 operating system. The ALL IN ONE design integrates smart intercom, ZigBee gateway and home automation, and is compatible with plentiful ecosystem. Multi-modal interaction can be easily used by the whole family, offering the excellent smart home experience.

#### At a Glance

- Excellent performance with Android 10 system
- 2 touch buttons, suitable for the whole family
- 4" multi-touch screen with energy saving mode
- 2-gang switch, replace conventional switch
- Smart intercom, ZigBee gateway, home automation ALL IN ONE
- Kinds of sensors built-in

## **Appearance**

• Material: metal

• Button: 2 touch button

• Screen: 4" multi-touch screen

• Screen Resolution: 480×480 pixels

• Screen Brightness: 210 cd/m²