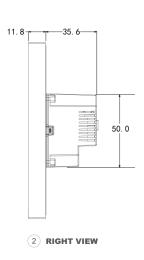

## Product Dimension Diagram (mm)

5 BOTTOM VIEW

**Application Scenario** 

• Apartment complexes

Modern interiors

• Home automation systems

Villas