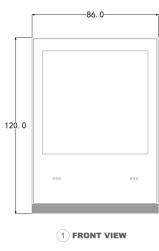

## Product Dimension Diagram (mm)

5 BOTTOM VIEW

**Application Scenario** 

• Apartment complexes

Modern interiors

• Home automation systems

Villas