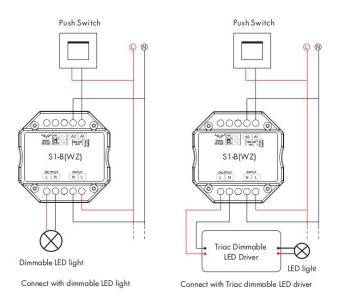

#### Wiring Diagram

### Networking method

- 1. Connect the wires according to the wiring diagram and power it on.
- 2. Press and hold the pairing/reset button for 5 seconds, or quickly press it twice to enter pairing mode.
- 3. The blue LED indicator will flash quickly, indicating that it is pairing with the network;
- 4. Add to the network through the gateway device.