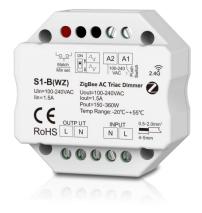

#### Specification

- Product Model: S1-B(WZ)
- Input Voltage: AC100 ~ 240V
- Output Voltage: AC100 ~ 240V
- Output Current: Max 1.5A
- Output Power: 150-360W
- Protection: Overheat/Overload
- Dimming Grayscale level: 256 levels
- Dimming Range: 0 ~ 100%
- Operating Temperature: Ta: -30°C ~ +55°C
- Maximum Case Temperature: Tc: +85°C

• EMC Standards (EMC): ETSI EN 301 489-1 V2.2.3

ETSI EN 301 489-17 V3.2.4

- Safety Standards (LVD): EN62368-1:2020+A11:2020
- Wireless Devices (RED): ETSI EN 300 328 V2.2.2
- Protection Level: IP20
- Certifications: CE, EMC, LVD, RED
- Packaging Dimensions: 60×W60×40mm
- Gross Weight: 0.061kg