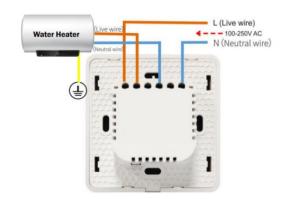

## Wiring Diagram

## Networking Method

- 1. Connect the power cord correctly according to the wiring diagram to power the device;
- 2. Press and hold the switch button for about 10 seconds, the device indicator will flash quickly, indicating it has entered the network pairing mode;
- 3. Add the device to the network through the gateway device.