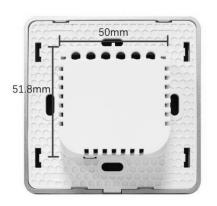

## Product Dimension Diagram (mm)

Working Humidity: 10 ~ 90% RH(non-condensing)

Product Dimensions: 86.7×86.7×32 (mm)

• Protection Level: IP20

• Cable Cross-sectional Range: 1.5-4mm<sup>2</sup>

(recommended)