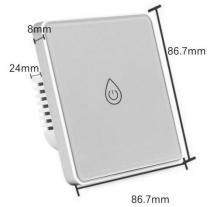

Working Humidity: 10 ~ 90% RH(non-condensing)

Product Dimensions: 86.7×86.7×32 (mm)

• Protection Level: IP20

• Cable Cross-sectional Range: 1.5-4mm<sup>2</sup>

(recommended)