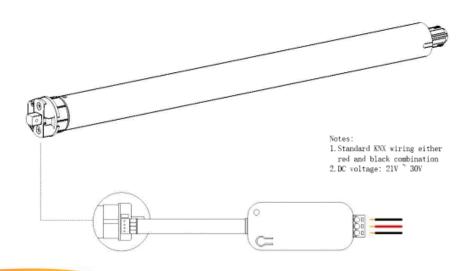

## **Features**

- 35mm tube diameter, used for roller blind control
- Rated torque: 5N. m
- Precise percentage-based position adjustment
- Parameter configuration on ETS

- Product model: LY/KH0001112F
- Working voltage: 100-240VAC
- Rated torque: 5N. m
- Rated current: 0.4A
- Rated speed: 26r/min
- Rated power: 45W
- Communication protocol: KNX
- Wiring Diagram

- Bus power supply: 21~30V DC
- Indicator light: Red light on continuously (device in programming mode)
- Enter/exit programming mode: Short press
  the key
- Working temperature: -5 ° C~+45 ° C
- Working humidity: 0~93% (no condensation)
- Protection level: IP44