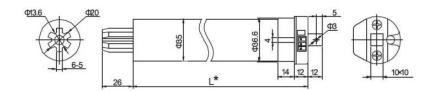

liability and durability, it is ideal for both residential and commercial applications.

## **Features**

- 35mm tube diameter, used for roller blind control
- Rated torque: 5N. m
- Precise percentage-based position adjustment
- Parameter configuration on ETS



- Product model: LY/KH0001112F
- Working voltage: 100-240VAC
- Rated torque: 5N. m
- Rated current: 0.4A
- Rated speed: 26r/min
- Rated power: 45W
- Communication protocol: KNX
- Wiring Diagram



- Bus power supply: 21~30V DC
- Indicator light: Red light on continuously (device in programming mode)
- Enter/exit programming mode: Short press
  the key
- Working temperature: -5 ° C~+45 ° C
- Working humidity: 0~93% (no condensation)
- Protection level: IP44



## Product Dimension Diagram (mm)

## 35 Motor dimensions : 488 × φ35mm