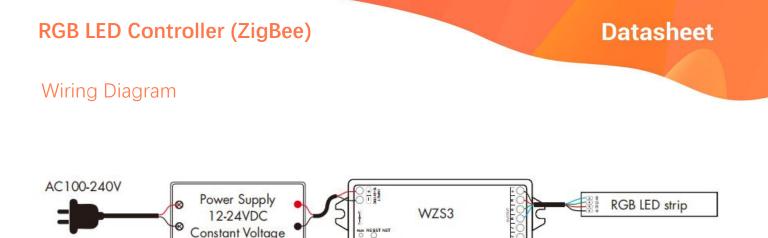

#### Networking method

1. Connect the wiring as per the wiring diagram, then plug in the power source.

2. Press the network reset button five times quickly (or toggle the switch five times). The device will flash in a breathing pattern, indicating it is in the pairing mode.

3. Add the device to your network through the gateway device.