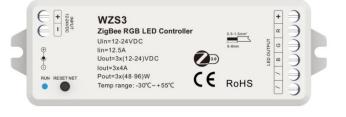

## Specification

- Product Model: WZS3
- Light Type: RGB
- Number of Output Channels: 3
- Input Voltage: 12 ~ 24VDC
- Input Current: 12.5A
- Output Voltage: 12 ~ 24VDC
- Output Current: 3CH, 4A/CH
- Output Power: 3×(48 ~ 96)W
- PWM Frequency: 2KHz

- Input Signal: Zigbee 3.0
- Dimming Level: 65536 (2^16) levels
- Dimming Range: 0 ~ 100%
- Operating Temperature: -30 ~ 55℃
- Maximum Case Temperature: 85°C
- IP Rating: IP20
- Dimensions: 114×38×20mm
- Certifications: CE, EMC, RED