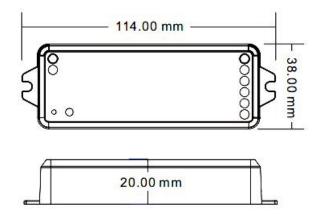

## Product Dimension Diagram (mm)

10/F, No.56 Guanri Road, Software Park II , Xiamen 361009, China Tel: +86-592-2133061 Ext; 7694 Fax: +86-592-2133061 Email: sales@akuvox.com Web: www.akubela.com

- Input Signal: Zigbee 3.0
- Dimming Level: 65536 (2^16) levels
- Dimming Range: 0 ~ 100%
- Operating Temperature: -30 ~ 55℃
- Maximum Case Temperature: 85°C
- IP Rating: IP20
- Dimensions: 114×38×20mm
- Certifications: CE, EMC, RED