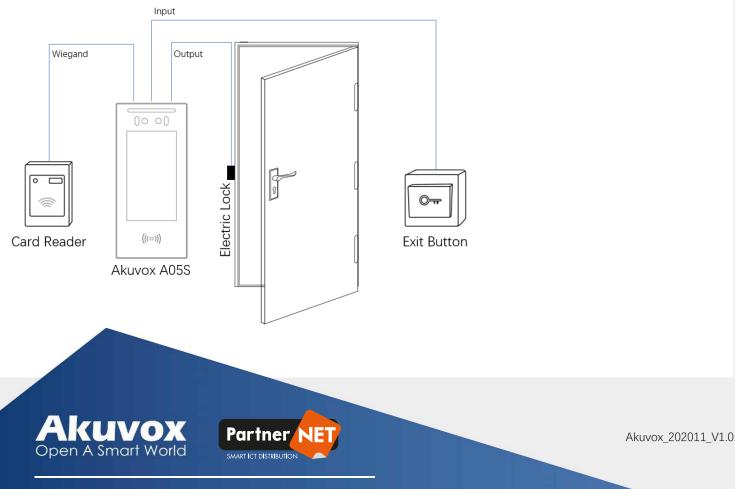

Port: Support
- RS485 Port: Support
- RF Card Reader: 13.56MHz, NFC

Open A Smart Work

• Relay In / Out: 1 / 1

- Ethernet Port: RJ45, 10/100Mbps adaptive
- 802.3af Power-over-Ethernet
- 12V DC Connector (if not using PoE)
- Tamper: Support
- Installation: Wall-mounted
- IP Level: IP65
- Working Humidity: 10~90%, no condensing
- Working Temperature: -20℃~+60℃







# Datasheet

www.partnernet-ict.com · sales@partnernet-ict.com

#### Akuvox A05S

## Datasheet

## Identification

- Identification Mode: Face, NFC, Card, QR code
- Identification Speed: < 200ms

## Capacity

- Face Capacity: 20,000
- Card Capacity: 20,000
- Event Log: 50,000

## Temperature Measurement

- Only A05S(MD02) support
- Distance: 0.3M ~ 1M
- Accuracy: 0.1°C
- Deviation: ±0.3℃
- Range: 34°C ~ 45°C

### Application