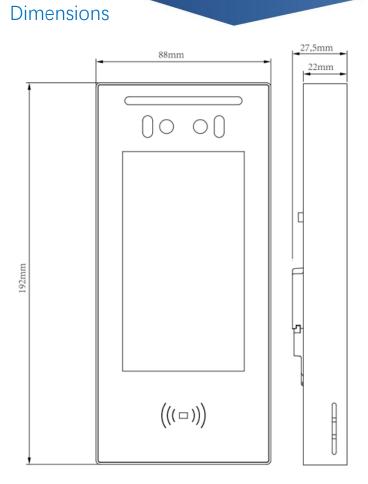

#### Physical & Power

- Housing Material: Plastic
- Display: 5 Inch IPS LCD, 1280x720
- Camera: 2M pixels, WDR
- Wiegand Port: Support
- RS485 Port: Support
- RF Card Reader: 13.56MHz, NFC

Open A Smart Work