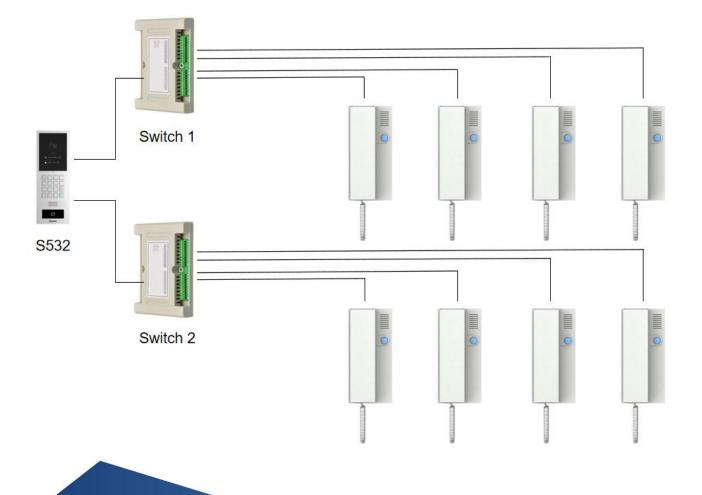

## **Answering Unit**

Akuvox's IAA-AH11 is installed in residents' homes to provide two-way calls between visitors and residents. They can identify visitors through voice calls and unlocking doors.