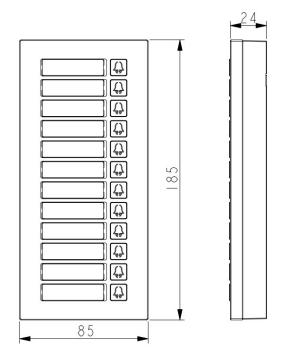

## Video Intercom Nametag Module

The MD06/MD12 module extends R20K and R20B systems with 6/12 backlit mechanical buttons and name tags, simplifying the process of calling important numbers with speed dial features, especially for scenarios of departments, offices and rooms. The MD06/MD12 module represents a notable advancement in convenience and functionality.



## Specification

- Front panel: Aluminum alloy
- Button: 6/12 speed-dial buttons with backlight
- RS485 port: 2
- Power In: 1, 12V DC / 600mA
- Power Out: 1, 12V DC / 500mA (Max.)

- IP Rating: IP65
- Installation: Flush-mounted
- Working Humidity: 10~90%
- Working Temperature: -30°C ~ +60°C
- Storage Temperature: -40°C ~ +70°C

## **Dimension**