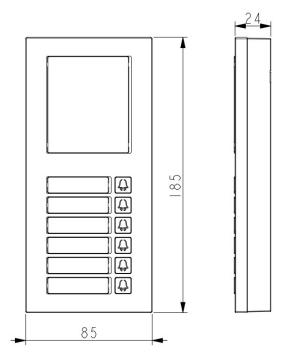

## Video Intercom Nametag Module

The MD06/MD12 module extends R20K and R20B systems with 6/12 backlit mechanical buttons and name tags, simplifying the process of calling important numbers with speed dial features, especially for scenarios of departments, offices and rooms. The MD06/MD12 module represents a notable advancement in convenience and functionality.



## Specification

- Front panel: Aluminum alloy
- Button: 6/12 speed-dial buttons with backlight
- RS485 port: 2
- Power In: 1, 12V DC / 600mA
- Power Out: 1, 12V DC / 500mA (Max.)

- IP Rating: IP65
- Installation: Flush-mounted
- Working Humidity: 10~90%
- Working Temperature: -30°C ~ +60°C
- Storage Temperature: -40°C ~ +70°C

## **Dimension**