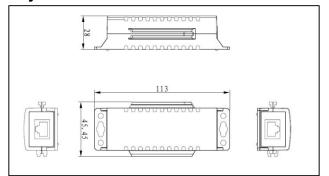

#### Interface drawing

### Specification —

| Model                   | BRX401-ETR                                                           |
|-------------------------|----------------------------------------------------------------------|
| PoE In Port             | 1* 10/100Base-Tx                                                     |
| PoE Out Port            | 1* 10/100Base-Tx                                                     |
| Transmission Media      | Cat5e/6                                                              |
| Transmission distance   | Max:400m                                                             |
| Network standard        | IEEE802.3 、IEEE802.3u                                                |
| Delay                   | < 20us                                                               |
| PoE Standard            | 802.3af/at                                                           |
| PsE Type                | End-span and Mid-span                                                |
| Power Pin Assignment    | 1/2(+),3/6(-) ; 4/5(-),7/8(+)                                        |
| PoE Power Output        | 30w                                                                  |
| Lightning protection    | 2KV Execute : IEC61000-4-5                                           |
| ESD                     | 6KV Contact discharge<br>8KV Air discharge<br>Execute : IEC61000-4-2 |
| Power Supply            | PoE                                                                  |
| Power Dissipation       | < 3W                                                                 |
| Work temperature        | -10℃~55℃                                                             |
| Storage temperature     | -40℃~85℃                                                             |
| Humidity(Non-condensin) | 5%-95%                                                               |
| Dimension ( L×W×H )     | 113mm×45.5mm×29mm                                                    |
| Weight                  | 50g                                                                  |
| EMC/Safety              | CE、FCC、ROHS                                                          |