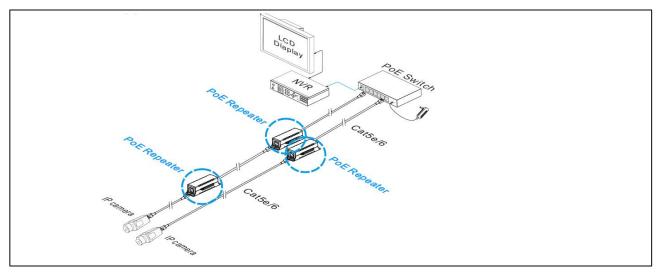

#### Application -

# PoE Ethernet Repeater

IEEE802.3af/at、 The transmission distance up to 400m 、 zero delay

- Each piece can extend data and power signal to 100m and cascade connection up to 400m;
- Comply with IEEE 802.3u,100Base-TX and IEEE 802.3 af/at;
- Real-time, 0 time-delay, no-store & forward technology;
- Good ESD and surge protection ability;
- Plug-and-play, no software and agreement transformation necessary;
- Built-in splicing slot on both sides, magnetic attraction and hanger on the bottom enables multiple installation methods: wall-mounting, splicing and adsorption

#### Introduction

The BRX401-ETR transmits Ethernet data and power through one single Ethernet cable, which solves the transmission distance limitation of devices like network camera and so on. The product complies with IEEE802.3u 100Base-TX and IEEE802.3 af/at. The Max power consumption transmission can up to 30 watts, which can supply 25.4 watts power consumption for terminal devices. The product can extend to 100M and thus the cascading distance can up to 400m after be cascaded for several times. And it can support 100Mbps full-duplex transmission mode with good protection ability of anti-ESD and anti-surge. The special design of built-in splicing slot on both sides and magnetic attraction as well as hanger on the bottom enables multiple installation methods of wall mounting, splicing and adsorption. Above all, the product can give a better systematic solution of transmission distance and power supplying for network camera and other device