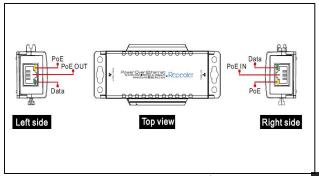

#### **Physical Features**

# PoE Ethernet Repeater

IEEE802.3af/at、 The transmission distance up to 400m 、 zero delay

- Each piece can extend data and power signal to 100m and cascade connection up to 400m;
- Comply with IEEE 802.3u,100Base-TX and IEEE 802.3 af/at;
- Real-time, 0 time-delay, no-store & forward technology;
- Good ESD and surge protection ability;
- Plug-and-play, no software and agreement transformation necessary;
- Built-in splicing slot on both sides, magnetic attraction and hanger on the bottom enables multiple installation methods: wall-mounting, splicing and adsorption