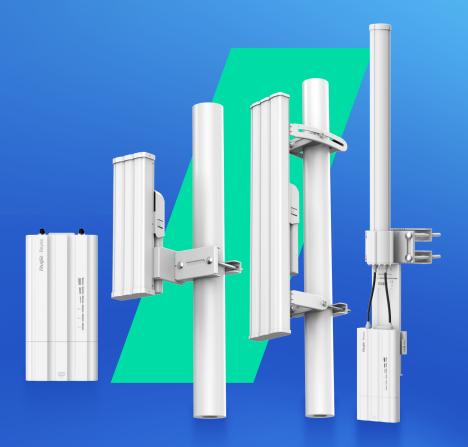

# Station of RG-AirMetro Series Wireless Bridges for PTMP

**DATASHEET** 

#### Highlights

- High Performance with Cost-Effectiveness
- One-Touch Pairing
- Easy Site Survey Tool
- Alignment Tool
- Spectrum Scan and Link Optimization
- All in One Cloud Management

Affordable Excellence and Smooth Surveillance