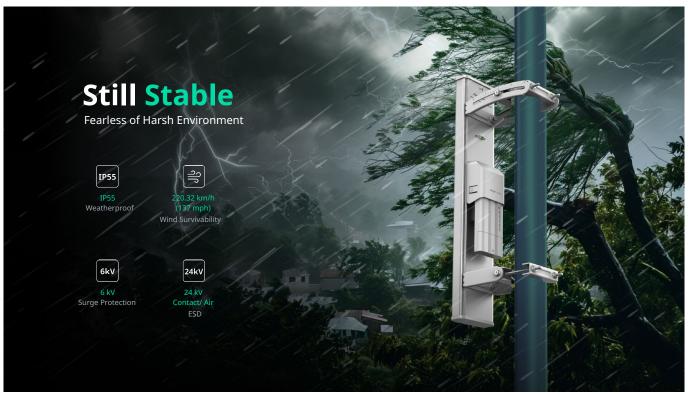

Note: The allowable frequencies and bands may vary depending on country-specific regulations.

| Software Features                                                                                                                |                                                          |                                               |                                               |                                             |
|----------------------------------------------------------------------------------------------------------------------------------|----------------------------------------------------------|-----------------------------------------------|-----------------------------------------------|---------------------------------------------|
| Specification                                                                                                                    | RG-AirMetro550G-B                                        | RG-ANT13-360                                  | RG-ANT16S-120                                 | RG-ANT20S-90                                |
| Management Radio                                                                                                                 | 2.412GHz-2.472GHz                                        |                                               |                                               |                                             |
| Number of PtMP CPE                                                                                                               | 1 to 32                                                  |                                               |                                               |                                             |
| Port                                                                                                                             | 2 x 10/100/1000 Mbps Ports                               |                                               |                                               |                                             |
| Operating<br>Temperature*                                                                                                        | -40°C to +80°C<br>(-40°F to +176°F)                      |                                               |                                               |                                             |
| Note: When a power adapter is used, the maximum operating temperature for both the device and the power adapter is 60°C (140°F). |                                                          |                                               |                                               |                                             |
| Electrostatic Protection                                                                                                         | ±24 kV Contact/Air                                       |                                               | /                                             |                                             |
| Surge Protection                                                                                                                 | 6 kV                                                     |                                               |                                               |                                             |
| Power                                                                                                                            | 24 V Passive PoE<br>12 V DC Input                        |                                               |                                               |                                             |
| LED                                                                                                                              | 3 x Signal Strength LED<br>2 x LAN LED<br>1 x System LED |                                               |                                               |                                             |
| Dimensions                                                                                                                       | 200 × 98. 5 × 29 mm<br>(7.9 x 3.9 x 1.1 in.)             | 769 x 120 x 81.6 mm<br>(30.3 x 4.7 x 3.2 in.) | 361 x 110 x 48.5 mm<br>(14.2 x 4.3 x 1.9 in.) | 694 x 140 x 49 mm<br>(27.3 x 5.5 x 1.9 in.) |
| Operation Mode                                                                                                                   | Base Station/CPE                                         |                                               |                                               |                                             |
| Channel Width                                                                                                                    | 20/40/80Mhz                                              |                                               |                                               |                                             |
| Default Login IP                                                                                                                 | 10.44.77.254                                             |                                               |                                               |                                             |
| Default Login Password                                                                                                           | admin                                                    |                                               |                                               |                                             |
| TDMA                                                                                                                             | Fixed Mode/Flexible Mode                                 |                                               | /                                             |                                             |
| WLAN SECURITY                                                                                                                    | WPA2-PSK                                                 |                                               |                                               |                                             |
| Manage SSID                                                                                                                      | @Ruijie-bxxxx                                            |                                               |                                               |                                             |
| SSID Hidden                                                                                                                      | ~                                                        |                                               |                                               |                                             |
| Spectrum Scan                                                                                                                    | ~                                                        |                                               |                                               |                                             |
| Antenna Alignment                                                                                                                | ~                                                        |                                               |                                               |                                             |

# **Specifications**

| Hardware Features                                                                                                                |                                                                                                          |                                                                                                                                                                                                                                                                                                                                                                                                                                                                                                                                                                                                                                                                                                                                                                                                                                                                                                                                                                                                                                                                                                                                                                                                                                                                                                                                                                                                                                                                                                                                                                                                                                                                                                                                                                                                                                                                                                                                                                                                                                                                                                                                |               |              |  |
|----------------------------------------------------------------------------------------------------------------------------------|----------------------------------------------------------------------------------------------------------|--------------------------------------------------------------------------------------------------------------------------------------------------------------------------------------------------------------------------------------------------------------------------------------------------------------------------------------------------------------------------------------------------------------------------------------------------------------------------------------------------------------------------------------------------------------------------------------------------------------------------------------------------------------------------------------------------------------------------------------------------------------------------------------------------------------------------------------------------------------------------------------------------------------------------------------------------------------------------------------------------------------------------------------------------------------------------------------------------------------------------------------------------------------------------------------------------------------------------------------------------------------------------------------------------------------------------------------------------------------------------------------------------------------------------------------------------------------------------------------------------------------------------------------------------------------------------------------------------------------------------------------------------------------------------------------------------------------------------------------------------------------------------------------------------------------------------------------------------------------------------------------------------------------------------------------------------------------------------------------------------------------------------------------------------------------------------------------------------------------------------------|---------------|--------------|--|
| Specification                                                                                                                    | RG-AirMetro550G-B                                                                                        | RG-ANT13-360                                                                                                                                                                                                                                                                                                                                                                                                                                                                                                                                                                                                                                                                                                                                                                                                                                                                                                                                                                                                                                                                                                                                                                                                                                                                                                                                                                                                                                                                                                                                                                                                                                                                                                                                                                                                                                                                                                                                                                                                                                                                                                                   | RG-ANT16S-120 | RG-ANT20S-90 |  |
| Power Supply                                                                                                                     | 24 V Passive PoE input (shipped<br>with a 24 V PoE adapter)<br>12 V 1 A DC adapter for DC<br>power input |                                                                                                                                                                                                                                                                                                                                                                                                                                                                                                                                                                                                                                                                                                                                                                                                                                                                                                                                                                                                                                                                                                                                                                                                                                                                                                                                                                                                                                                                                                                                                                                                                                                                                                                                                                                                                                                                                                                                                                                                                                                                                                                                |               |              |  |
| Power Consumption                                                                                                                | < 12 W                                                                                                   |                                                                                                                                                                                                                                                                                                                                                                                                                                                                                                                                                                                                                                                                                                                                                                                                                                                                                                                                                                                                                                                                                                                                                                                                                                                                                                                                                                                                                                                                                                                                                                                                                                                                                                                                                                                                                                                                                                                                                                                                                                                                                                                                |               |              |  |
| Environment*                                                                                                                     | Operating temperature: -40°C to +80°C (-40°F to +176°F) (excluding the power adapter)                    |                                                                                                                                                                                                                                                                                                                                                                                                                                                                                                                                                                                                                                                                                                                                                                                                                                                                                                                                                                                                                                                                                                                                                                                                                                                                                                                                                                                                                                                                                                                                                                                                                                                                                                                                                                                                                                                                                                                                                                                                                                                                                                                                |               |              |  |
|                                                                                                                                  | Storage temperature: -40°C to<br>+85°C<br>(-40°F to +185°F)                                              | , and the second |               |              |  |
|                                                                                                                                  | Operating humidity:<br>5% to 95% RH<br>(non-condensing)                                                  |                                                                                                                                                                                                                                                                                                                                                                                                                                                                                                                                                                                                                                                                                                                                                                                                                                                                                                                                                                                                                                                                                                                                                                                                                                                                                                                                                                                                                                                                                                                                                                                                                                                                                                                                                                                                                                                                                                                                                                                                                                                                                                                                |               |              |  |
|                                                                                                                                  | Storage humidity: 5% to 95%<br>RH<br>(non-condensing)                                                    |                                                                                                                                                                                                                                                                                                                                                                                                                                                                                                                                                                                                                                                                                                                                                                                                                                                                                                                                                                                                                                                                                                                                                                                                                                                                                                                                                                                                                                                                                                                                                                                                                                                                                                                                                                                                                                                                                                                                                                                                                                                                                                                                |               |              |  |
| Note: When a power adapter is used, the maximum operating temperature for both the device and the power adapter is 60°C (140°F). |                                                                                                          |                                                                                                                                                                                                                                                                                                                                                                                                                                                                                                                                                                                                                                                                                                                                                                                                                                                                                                                                                                                                                                                                                                                                                                                                                                                                                                                                                                                                                                                                                                                                                                                                                                                                                                                                                                                                                                                                                                                                                                                                                                                                                                                                |               |              |  |
| MTBF                                                                                                                             | > 400,000 hours                                                                                          |                                                                                                                                                                                                                                                                                                                                                                                                                                                                                                                                                                                                                                                                                                                                                                                                                                                                                                                                                                                                                                                                                                                                                                                                                                                                                                                                                                                                                                                                                                                                                                                                                                                                                                                                                                                                                                                                                                                                                                                                                                                                                                                                |               |              |  |