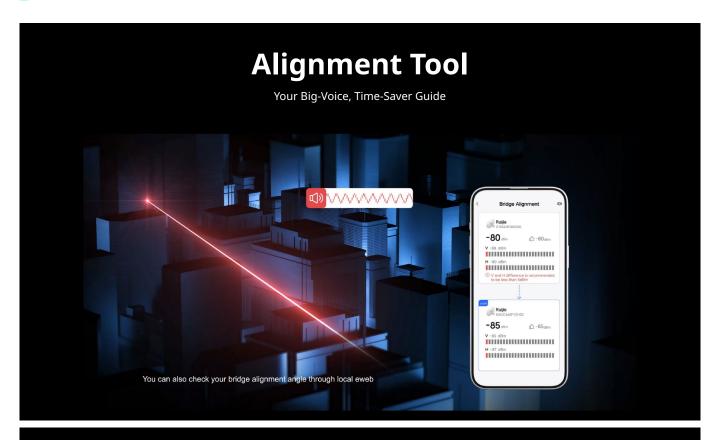

#### Highlights

- High Performance with Cost-Effectiveness
- One-Touch Pairing
- Easy Site Survey Tool
- Alignment Tool
- Spectrum Scan and Link Optimization
- All in One Cloud Management

Affordable Excellence and Smooth Surveillance