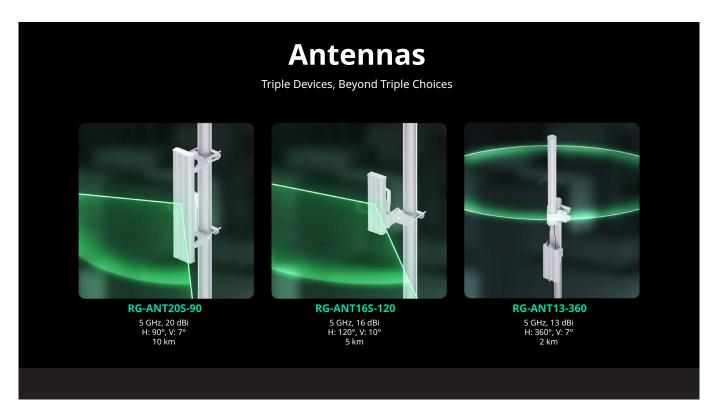

# **Spectrum Scan and Link Optimization**

Thumbs-Up Guide

Available on both Ruijie Cloud and Ruijie Revee App

. . . . . . . . . . . . . . . . . .

| Base Station        |                                                                                                                                                                                                                                                                                                                                                                                                                                                                                                                                                                                                                                                                             |                                                                                | Antenna         |               |
|---------------------|-----------------------------------------------------------------------------------------------------------------------------------------------------------------------------------------------------------------------------------------------------------------------------------------------------------------------------------------------------------------------------------------------------------------------------------------------------------------------------------------------------------------------------------------------------------------------------------------------------------------------------------------------------------------------------|--------------------------------------------------------------------------------|-----------------|---------------|
| Specification       | RG-AirMetro550G-B                                                                                                                                                                                                                                                                                                                                                                                                                                                                                                                                                                                                                                                           | RG-ANT13-360                                                                   | RG-ANT16S-120   | RG-ANT20S-90  |
|                     |                                                                                                                                                                                                                                                                                                                                                                                                                                                                                                                                                                                                                                                                             | Basic                                                                          |                 |               |
| Working Distance    | 2/5/10 km (when mounted on<br>a 360°, 120°, or 90° antenna)                                                                                                                                                                                                                                                                                                                                                                                                                                                                                                                                                                                                                 | 2 km                                                                           | 5 km            | 10 km         |
| Gain                | 13/16/20 dBi (2/5/10 km)                                                                                                                                                                                                                                                                                                                                                                                                                                                                                                                                                                                                                                                    | 13 dBi                                                                         | 16 dBi          | 20 dBi        |
| Angle               | 360°/120°/90°                                                                                                                                                                                                                                                                                                                                                                                                                                                                                                                                                                                                                                                               | H: 360°, V: 7°                                                                 | H: 120°, V: 10° | H: 90°, V: 7° |
| Capacity            | 5 GHz, 867 Mbps                                                                                                                                                                                                                                                                                                                                                                                                                                                                                                                                                                                                                                                             | 5 GHz                                                                          | 5 GHz           | 5 GHz         |
| HPOL Beamwidth      | /                                                                                                                                                                                                                                                                                                                                                                                                                                                                                                                                                                                                                                                                           | 360°                                                                           | 118° (6 dBi)    | 90° (6 dBi)   |
| VPOL Beamwidth      | /                                                                                                                                                                                                                                                                                                                                                                                                                                                                                                                                                                                                                                                                           | 360°                                                                           | 120° (6 dBi)    | 90° (6 dBi)   |
| Elevation Beamwidth | /                                                                                                                                                                                                                                                                                                                                                                                                                                                                                                                                                                                                                                                                           | 7° (3 dB)                                                                      | 10° (6dBi)      | 7° (6dBi)     |
| IP Rating           | IP55                                                                                                                                                                                                                                                                                                                                                                                                                                                                                                                                                                                                                                                                        | IP55                                                                           | IP55            | IP55          |
| Frequency Range*    | 2.4 GHz: 802.11 b/g/n: 2.4000 GHz to 2.483 GHz 5 GHz: 802.11a/n/ac: 5.150 GHz to 5.350 GHz, 5.470 GHz to 5.725 GHz, 5.725 GHz to 5.850 GHz (Note: Country-specific restrictions apply.)  European Union & United Kingdom: 2400-2483.5 MHz, EIRP ≤ 20 dBm 5470-5725 MHz, EIRP ≤ 30 dBm Myanmar: 2400-2483.5 MHz, EIRP ≤ 30 dBm 5725-5825 MHz, EIRP ≤ 30 dBm Thailand: 2.4 GHz to 2.4835 GHz: 20 dBm 5.725 GHz to 5.825 GHz: 30 dBm Indonesia: 2400-2483.5 MHz, EIRP ≤ 27 dBm 5725-5825 MHz, EIRP ≤ 27 dBm 5725-5825 MHz, EIRP ≤ 23 dBm Egypt: 2400-2483.5 MHz, EIRP ≤ 23 dBm Egypt: 2400-2483.5 MHz, EIRP ≤ 20 dBm 5150-5350 MHz, EIRP ≤ 23 dBm 5150-5350 MHz, EIRP ≤ 23 dBm | 802.11a/n/ac: 5.150 to 5 .350 GHz, 5.470 to 5.725 GHz ,<br>5.725 to 5 .850 GHz |                 |               |