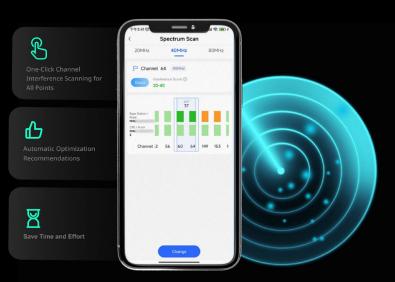

# **Spectrum Scan and Link Optimization**

Thumbs-Up Guide

Available on both Ruijie Cloud and Ruijie Revee App

. . . . . . . . . . . . . . . . . .

| Base Station        |                                                                                                                                                                                                                                                                                                                                                                                                                                                                                                                                                                                                                                                                             |                                                                                | Antenna         |               |
|---------------------|-----------------------------------------------------------------------------------------------------------------------------------------------------------------------------------------------------------------------------------------------------------------------------------------------------------------------------------------------------------------------------------------------------------------------------------------------------------------------------------------------------------------------------------------------------------------------------------------------------------------------------------------------------------------------------|--------------------------------------------------------------------------------|-----------------|---------------|
| Specification       | RG-AirMetro550G-B                                                                                                                                                                                                                                                                                                                                                                                                                                                                                                                                                                                                                                                           | RG-ANT13-360                                                                   | RG-ANT16S-120   | RG-ANT20S-90  |
|                     |                                                                                                                                                                                                                                                                                                                                                                                                                                                                                                                                                                                                                                                                             | Basic                                                                          |                 |               |
| Working Distance    | 2/5/10 km (when mounted on<br>a 360°, 120°, or 90° antenna)                                                                                                                                                                                                                                                                                                                                                                                                                                                                                                                                                                                                                 | 2 km                                                                           | 5 km            | 10 km         |
| Gain                | 13/16/20 dBi (2/5/10 km)                                                                                                                                                                                                                                                                                                                                                                                                                                                                                                                                                                                                                                                    | 13 dBi                                                                         | 16 dBi          | 20 dBi        |
| Angle               | 360°/120°/90°                                                                                                                                                                                                                                                                                                                                                                                                                                                                                                                                                                                                                                                               | H: 360°, V: 7°                                                                 | H: 120°, V: 10° | H: 90°, V: 7° |
| Capacity            | 5 GHz, 867 Mbps                                                                                                                                                                                                                                                                                                                                                                                                                                                                                                                                                                                                                                                             | 5 GHz                                                                          | 5 GHz           | 5 GHz         |
| HPOL Beamwidth      | /                                                                                                                                                                                                                                                                                                                                                                                                                                                                                                                                                                                                                                                                           | 360°                                                                           | 118° (6 dBi)    | 90° (6 dBi)   |
| VPOL Beamwidth      | /                                                                                                                                                                                                                                                                                                                                                                                                                                                                                                                                                                                                                                                                           | 360°                                                                           | 120° (6 dBi)    | 90° (6 dBi)   |
| Elevation Beamwidth | /                                                                                                                                                                                                                                                                                                                                                                                                                                                                                                                                                                                                                                                                           | 7° (3 dB)                                                                      | 10° (6dBi)      | 7° (6dBi)     |
| IP Rating           | IP55                                                                                                                                                                                                                                                                                                                                                                                                                                                                                                                                                                                                                                                                        | IP55                                                                           | IP55            | IP55          |
| Frequency Range*    | 2.4 GHz: 802.11 b/g/n: 2.4000 GHz to 2.483 GHz 5 GHz: 802.11a/n/ac: 5.150 GHz to 5.350 GHz, 5.470 GHz to 5.725 GHz, 5.725 GHz to 5.850 GHz (Note: Country-specific restrictions apply.)  European Union & United Kingdom: 2400-2483.5 MHz, EIRP ≤ 20 dBm 5470-5725 MHz, EIRP ≤ 30 dBm Myanmar: 2400-2483.5 MHz, EIRP ≤ 30 dBm 5725-5825 MHz, EIRP ≤ 30 dBm Thailand: 2.4 GHz to 2.4835 GHz: 20 dBm 5.725 GHz to 5.825 GHz: 30 dBm Indonesia: 2400-2483.5 MHz, EIRP ≤ 27 dBm 5725-5825 MHz, EIRP ≤ 27 dBm 5725-5825 MHz, EIRP ≤ 23 dBm Egypt: 2400-2483.5 MHz, EIRP ≤ 23 dBm Egypt: 2400-2483.5 MHz, EIRP ≤ 20 dBm 5150-5350 MHz, EIRP ≤ 23 dBm 5150-5350 MHz, EIRP ≤ 23 dBm | 802.11a/n/ac: 5.150 to 5 .350 GHz, 5.470 to 5.725 GHz ,<br>5.725 to 5 .850 GHz |                 |               |