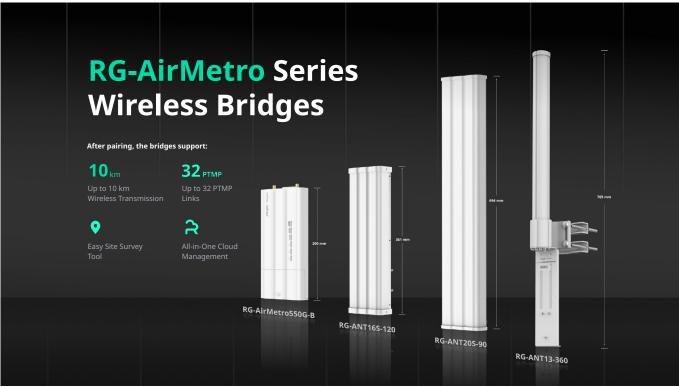

# **Spectrum Scan and Link Optimization**

Thumbs-Up Guide

Available on both Ruijie Cloud and Ruijie Revee App

. . . . . . . . . . . . . . . . . .

| Base Station        |                                                                                                                                                                                                                                                                                                                                                                                                                                                                                                                                                                                                                                                                             |                                                                                | Antenna         |               |
|---------------------|-----------------------------------------------------------------------------------------------------------------------------------------------------------------------------------------------------------------------------------------------------------------------------------------------------------------------------------------------------------------------------------------------------------------------------------------------------------------------------------------------------------------------------------------------------------------------------------------------------------------------------------------------------------------------------|--------------------------------------------------------------------------------|-----------------|---------------|
| Specification       | RG-AirMetro550G-B                                                                                                                                                                                                                                                                                                                                                                                                                                                                                                                                                                                                                                                           | RG-ANT13-360                                                                   | RG-ANT16S-120   | RG-ANT20S-90  |
|                     |                                                                                                                                                                                                                                                                                                                                                                                                                                                                                                                                                                                                                                                                             | Basic                                                                          |                 |               |
| Working Distance    | 2/5/10 km (when mounted on<br>a 360°, 120°, or 90° antenna)                                                                                                                                                                                                                                                                                                                                                                                                                                                                                                                                                                                                                 | 2 km                                                                           | 5 km            | 10 km         |
| Gain                | 13/16/20 dBi (2/5/10 km)                                                                                                                                                                                                                                                                                                                                                                                                                                                                                                                                                                                                                                                    | 13 dBi                                                                         | 16 dBi          | 20 dBi        |
| Angle               | 360°/120°/90°                                                                                                                                                                                                                                                                                                                                                                                                                                                                                                                                                                                                                                                               | H: 360°, V: 7°                                                                 | H: 120°, V: 10° | H: 90°, V: 7° |
| Capacity            | 5 GHz, 867 Mbps                                                                                                                                                                                                                                                                                                                                                                                                                                                                                                                                                                                                                                                             | 5 GHz                                                                          | 5 GHz           | 5 GHz         |
| HPOL Beamwidth      | /                                                                                                                                                                                                                                                                                                                                                                                                                                                                                                                                                                                                                                                                           | 360°                                                                           | 118° (6 dBi)    | 90° (6 dBi)   |
| VPOL Beamwidth      | /                                                                                                                                                                                                                                                                                                                                                                                                                                                                                                                                                                                                                                                                           | 360°                                                                           | 120° (6 dBi)    | 90° (6 dBi)   |
| Elevation Beamwidth | /                                                                                                                                                                                                                                                                                                                                                                                                                                                                                                                                                                                                                                                                           | 7° (3 dB)                                                                      | 10° (6dBi)      | 7° (6dBi)     |
| IP Rating           | IP55                                                                                                                                                                                                                                                                                                                                                                                                                                                                                                                                                                                                                                                                        | IP55                                                                           | IP55            | IP55          |
| Frequency Range*    | 2.4 GHz: 802.11 b/g/n: 2.4000 GHz to 2.483 GHz 5 GHz: 802.11a/n/ac: 5.150 GHz to 5.350 GHz, 5.470 GHz to 5.725 GHz, 5.725 GHz to 5.850 GHz (Note: Country-specific restrictions apply.)  European Union & United Kingdom: 2400-2483.5 MHz, EIRP ≤ 20 dBm 5470-5725 MHz, EIRP ≤ 30 dBm Myanmar: 2400-2483.5 MHz, EIRP ≤ 30 dBm 5725-5825 MHz, EIRP ≤ 30 dBm Thailand: 2.4 GHz to 2.4835 GHz: 20 dBm 5.725 GHz to 5.825 GHz: 30 dBm Indonesia: 2400-2483.5 MHz, EIRP ≤ 27 dBm 5725-5825 MHz, EIRP ≤ 27 dBm 5725-5825 MHz, EIRP ≤ 23 dBm Egypt: 2400-2483.5 MHz, EIRP ≤ 23 dBm Egypt: 2400-2483.5 MHz, EIRP ≤ 20 dBm 5150-5350 MHz, EIRP ≤ 23 dBm 5150-5350 MHz, EIRP ≤ 23 dBm | 802.11a/n/ac: 5.150 to 5 .350 GHz, 5.470 to 5.725 GHz ,<br>5.725 to 5 .850 GHz |                 |               |