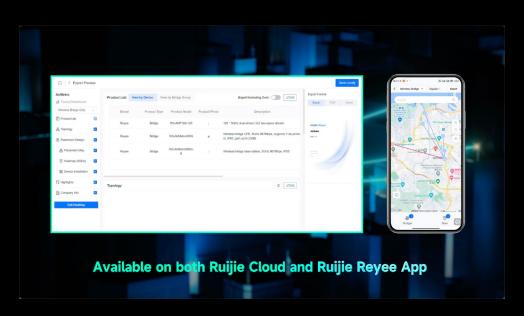

# **Spectrum Scan and Link Optimization**

Thumbs-Up Guide

Available on both Ruijie Cloud and Ruijie Revee App

. . . . . . . . . . . . . . . . . .

| Base Station        |                                                                                                                                                                                                                                                                                                                                                                                                                                                                                                                                                                                                                                                                             |                                                                                | Antenna         |               |
|---------------------|-----------------------------------------------------------------------------------------------------------------------------------------------------------------------------------------------------------------------------------------------------------------------------------------------------------------------------------------------------------------------------------------------------------------------------------------------------------------------------------------------------------------------------------------------------------------------------------------------------------------------------------------------------------------------------|--------------------------------------------------------------------------------|-----------------|---------------|
| Specification       | RG-AirMetro550G-B                                                                                                                                                                                                                                                                                                                                                                                                                                                                                                                                                                                                                                                           | RG-ANT13-360                                                                   | RG-ANT16S-120   | RG-ANT20S-90  |
|                     |                                                                                                                                                                                                                                                                                                                                                                                                                                                                                                                                                                                                                                                                             | Basic                                                                          |                 |               |
| Working Distance    | 2/5/10 km (when mounted on<br>a 360°, 120°, or 90° antenna)                                                                                                                                                                                                                                                                                                                                                                                                                                                                                                                                                                                                                 | 2 km                                                                           | 5 km            | 10 km         |
| Gain                | 13/16/20 dBi (2/5/10 km)                                                                                                                                                                                                                                                                                                                                                                                                                                                                                                                                                                                                                                                    | 13 dBi                                                                         | 16 dBi          | 20 dBi        |
| Angle               | 360°/120°/90°                                                                                                                                                                                                                                                                                                                                                                                                                                                                                                                                                                                                                                                               | H: 360°, V: 7°                                                                 | H: 120°, V: 10° | H: 90°, V: 7° |
| Capacity            | 5 GHz, 867 Mbps                                                                                                                                                                                                                                                                                                                                                                                                                                                                                                                                                                                                                                                             | 5 GHz                                                                          | 5 GHz           | 5 GHz         |
| HPOL Beamwidth      | /                                                                                                                                                                                                                                                                                                                                                                                                                                                                                                                                                                                                                                                                           | 360°                                                                           | 118° (6 dBi)    | 90° (6 dBi)   |
| VPOL Beamwidth      | /                                                                                                                                                                                                                                                                                                                                                                                                                                                                                                                                                                                                                                                                           | 360°                                                                           | 120° (6 dBi)    | 90° (6 dBi)   |
| Elevation Beamwidth | /                                                                                                                                                                                                                                                                                                                                                                                                                                                                                                                                                                                                                                                                           | 7° (3 dB)                                                                      | 10° (6dBi)      | 7° (6dBi)     |
| IP Rating           | IP55                                                                                                                                                                                                                                                                                                                                                                                                                                                                                                                                                                                                                                                                        | IP55                                                                           | IP55            | IP55          |
| Frequency Range*    | 2.4 GHz: 802.11 b/g/n: 2.4000 GHz to 2.483 GHz 5 GHz: 802.11a/n/ac: 5.150 GHz to 5.350 GHz, 5.470 GHz to 5.725 GHz, 5.725 GHz to 5.850 GHz (Note: Country-specific restrictions apply.)  European Union & United Kingdom: 2400-2483.5 MHz, EIRP ≤ 20 dBm 5470-5725 MHz, EIRP ≤ 30 dBm Myanmar: 2400-2483.5 MHz, EIRP ≤ 30 dBm 5725-5825 MHz, EIRP ≤ 30 dBm Thailand: 2.4 GHz to 2.4835 GHz: 20 dBm 5.725 GHz to 5.825 GHz: 30 dBm Indonesia: 2400-2483.5 MHz, EIRP ≤ 27 dBm 5725-5825 MHz, EIRP ≤ 27 dBm 5725-5825 MHz, EIRP ≤ 23 dBm Egypt: 2400-2483.5 MHz, EIRP ≤ 23 dBm Egypt: 2400-2483.5 MHz, EIRP ≤ 20 dBm 5150-5350 MHz, EIRP ≤ 23 dBm 5150-5350 MHz, EIRP ≤ 23 dBm | 802.11a/n/ac: 5.150 to 5 .350 GHz, 5.470 to 5.725 GHz ,<br>5.725 to 5 .850 GHz |                 |               |